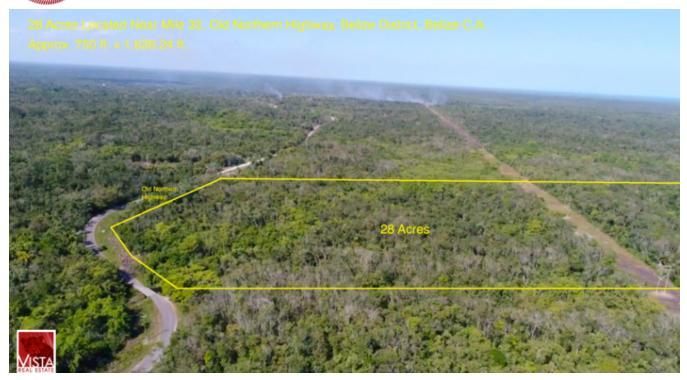

## 28(+) ACRE PROPERTY LOCATED AT MILE 32, OLD NORTHERN HIGHWAY

**♀** Belize District, Belize

Located at mile 32 on the old Northern Highway (Belize-Corozal Road) sits this beautiful 28 acre property for sale

The property offers approximately 750 ft of road frontage with a depth of approximately 1,626 ft. and a small creek runs through the property

This property is minutes away from the world famous Altun Ha Mayan Ruin.

A small creek runs through the property

Property Type: Land

**Land Area:** 1,219,680sq. ft

**Listed:** 12 Feb 2023