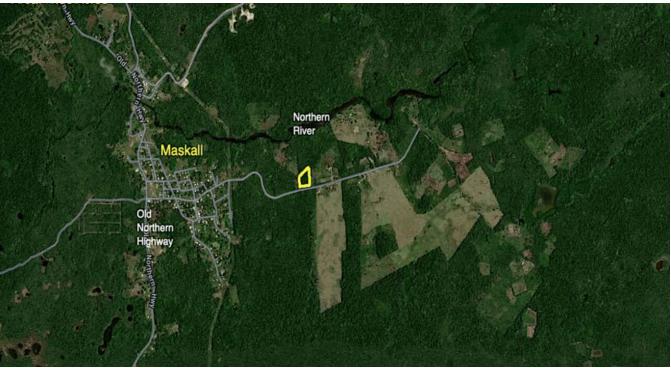

## 1.98 ACRE PROPERTY NEAR MASKALL VILLAGE

Belize District, Belize

1.98 acres of untouched land in the village of Maskall, Belize District. The property is situated on a good all-weather dirt road running just 1 mile off the Old Northern Highway and the entrance to Maskall Village, approx. 8.76 miles from Lucky Strike Village and Rock Stone Pond - Home to the Altun Ha Mayan Site.

8.76 Miles from Lucky Strike Village and Altun Ha Mayan Site

| Vorthern River |                |                              |                             |
|----------------|----------------|------------------------------|-----------------------------|
| Google         | Map data ©2025 |                              |                             |
|                |                | Property Type:<br>Land Area: | Land                        |
|                |                | Land Area:<br>Listed:        | 86,249sq. ft<br>12 Feb 2023 |
|                |                |                              |                             |