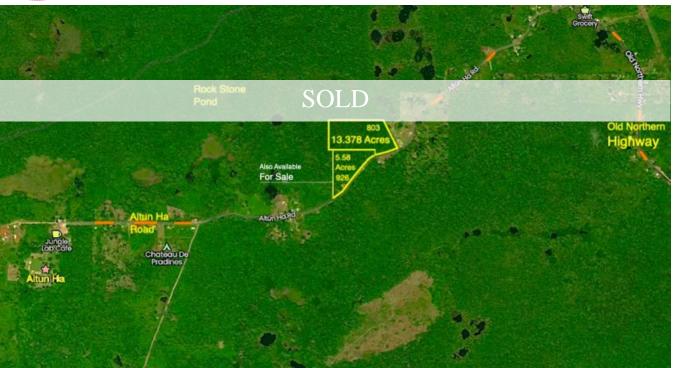

## 13.378 ACRE FARMLAND NEAR ALTUN HA MAYA RUIN JUST OFF OLD NORTHERN HIGHWAY

**9** Belize District, Belize

This 13.378 Acre property is situated just off the Old Northern Highway along the Altun Ha Road about half way between the village of Lucky Strike and the famous Altun Ha Mayan Ruin. It offers great potential for clients seeking property for farmland or development. The property is currently in its natural state with lush greenery and contains fertile soil, excellent for agriculture. Several natural ponds can be found at the northern boundary of the property.

## More Information

| Sale Price:    | \$35,000 US                                          |
|----------------|------------------------------------------------------|
| Amenities:     | Approximately 380 ft of frontage along Altun Ha Road |
| External Link: | Link                                                 |
|                | Highway                                              |

Available for purchase along with an adjacent 5.58 Acre Parcel

 $Source \ URL: \ https://thebelizemls.com/for-sale/13378-acre-farmland-near-altun-ha-maya-ruin-just-old-northern-highway and the sale of the sale of$