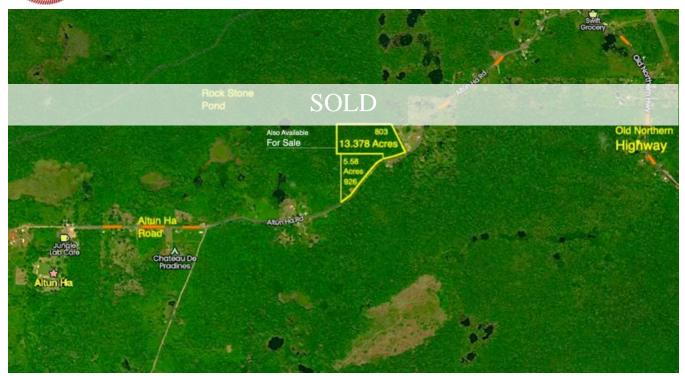

## 5.58 ACRE FARMLAND NEAR ALTUN HA MAYA RUIN JUST OFF OLD NORTHERN HIGHWAY

This 5.58 Acre property is situated just off the Old Northern Highway along the Altun Ha Road about half way between the village of Lucky Strike and the famous Altun Ha Mayan Ruin. It offers great potential for clients seeking property for farmland or development and has about 920 ft of road frontage for easy access. The property is currently in its natural state with lush greenery and contains fertile soil, excellent for agriculture. Several natural ponds can be found at the northern...

## More Information

| Sale Price:    | \$15,000 US                                          |
|----------------|------------------------------------------------------|
| Amenities:     | Approximately 920 ft of frontage along Altun Ha Road |
| External Link: | Link                                                 |
|                | Highway                                              |

Available for purchase along with an adjacent 13.378 Acre Parcel