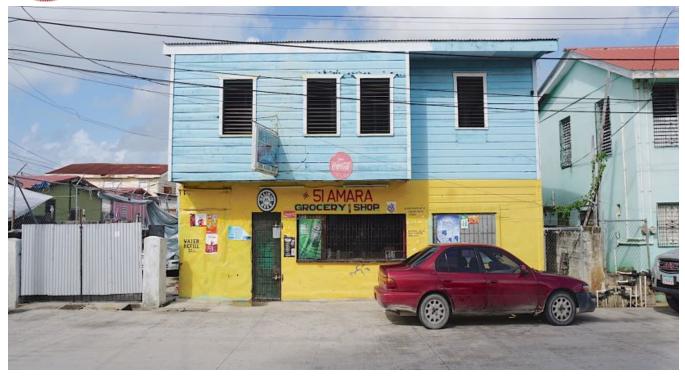

## RESIDENTIAL/ COMMERCIAL SPACE ALONG AMARA AVENUE

Located along Amara Avenue ine Belize City, sits this Residential Commercial Property on a 50 ft. x 75 ft Lot.

Ground Floor is approximately 900 Sq. Ft. and is currently being used as a Grocery Shop secured with Burglar Bars. The Top Floor offers a 3 Bedroom 2 Bath Residence. Behind the Building is a backyard that can be transformed to an outdoor Patio or Garden.

Property offers great income earning potential and is near to Primary Schools, Restaurants, Police Station,...

## More Information

| Sale Price:    | \$95,000 US                                                       |
|----------------|-------------------------------------------------------------------|
| Amenities:     | 3 Bed 2 Bath Residence + Grocery Shop on the Ground Floor         |
| External Link: | Link                                                              |
|                | Great Income earning potential                                    |
|                | Near to Primary Schools, Restaurants, Police Station, Pharmacies, |
|                | Market, Bus Terminal, etc.                                        |