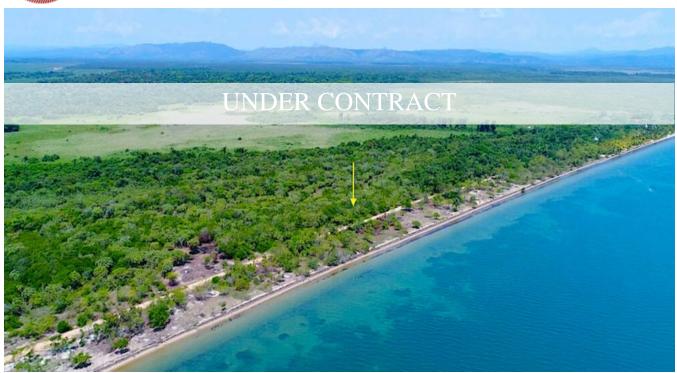

## REMOTE, OFF-GRID, SEAVIEW LOT WITH IMPRESSIVE MOUNTAIN VIEWS ON THE SOUTH COAST

Stann Creek District, Belize

Located just 2.5 miles off the Southern Highway just south of Hopkins Village. Property lies just a 20 minute drive from the Southern Highway and offers some of the most beautiful views in Southern Belize. Placencia is just 30 minutes away, Hopkins, Sittee River and Sanctuary / the Reserve are just 20 minutes away.

Property also includes some of the most majestic views of the Maya Mountains and Cockscomb Basin / Victoria's Peak to the west and open Caribbean to the East. A stunning...