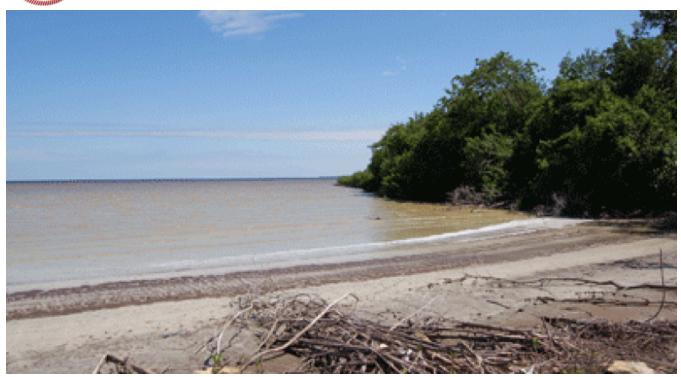

1,684.9 ACRES - SEA FRONT, LAGOON, RIVER AND ROAD IN COROZAL TOWN

• Corozal District, Belize

This magnificent 1,684.9 acre property features a unique layout which consists of Lagoon, River and Sea Frontage all along the Corozal - Progresso Road just 1 1/2 miles south of Corozal Town. Property offers 2.2 miles of Lagoon Frontage, 1.9 miles of Frontage along the New River, and 0.38 of a mile (2,000 ft.) of Caribbean Sea Frontage.

Property has easy access to the Pueblo Nuevo Ferry which operates on the New River and provides access from Corozal Town to the Villages of Progresso...