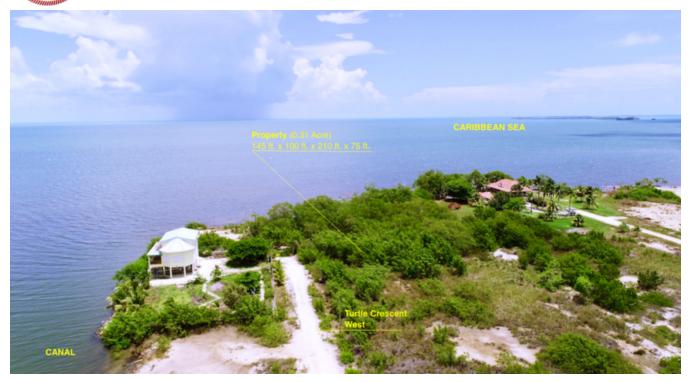

## SEAFRONT PARCEL IN VISTA DEL MAR - NEAR AIRPORT & AMP; BELIZE CITY

**♀** Belize District, Belize

Set along the centre of this well known and growing community, this parcel offers ample space to build that dream home on the Caribbean coast. Lot offers approx. 100 feet along the sea and is approx. 210 feet deep.

Lot has access to all services and is around the corner from one of the community's large canals leading to a marina and community boat launch.

Vista del Mar is set just minutes south east of the Philip Goldson International Airport (PGIA) and 15 minutes north of...

## More Information

| Sale Price:    | \$145,000 US                                                          |
|----------------|-----------------------------------------------------------------------|
| Amenities:     | - Land Area: 0.31 Acre (101.23 ft, along the Sea x 213.51 ft, x 74.99 |
| External Link: | Link                                                                  |
|                | - Seafront                                                            |

- Access to all Services
- 145 ft. along Turtle Crescent, Vista Del Mar, Ladyville, Belize
- Growing, developing Community

Property Type: Land

**Listed:** 12 Feb 2023