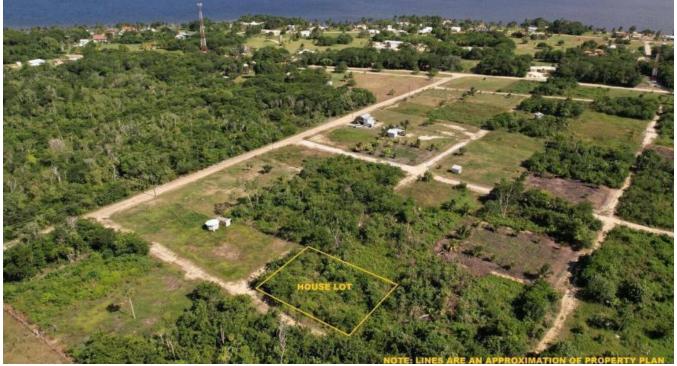

## AFFORDABLE RESIDENTIAL LOT JUST OFF SMUGGLER'S ROAD NEAR CONSEJO VILLAGE

**Q** Corozal District, Belize

This house lot is situated 275 ft just off the Smuggler's Road in the Consejo area, Corozal District, Belize. A peaceful and quiet piece of Consejo with close proximity to the village amenities.

This corner lot is cleared, in good conditions, ready to build your home. Parcel measures approx. 80 ft (24m) x 135 ft (41m) or a quarter acre in size. An attractive feature of this lot is that it backs up to road frontage on both sides (north & west boundaries) surrounded by other lots....