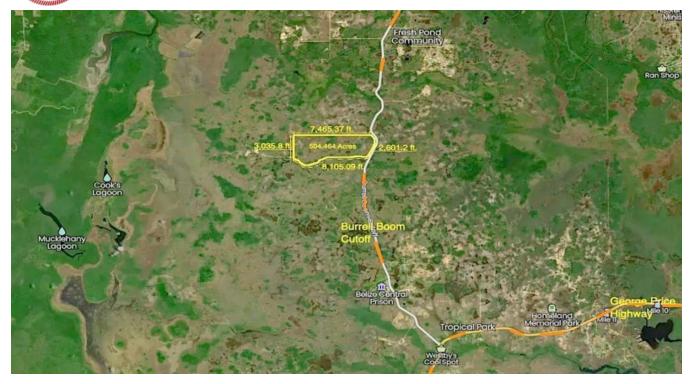

## 504 ACRES ALONG THE BURRELL BOOM / HATTIEVILLE ROAD

504 Acres available along the Burrell Boom Road. Property offers 0.49 of a mile of road frontage (2,601.2 feet) and runs 1.5 miles from the Burrell Boom Road along a well known all weather road.

Property is located about 4 miles south of Burrell Boom Village, and is approximately 7 miles away from the Phillip Goldson Highway and 4.3 miles from the George Price Highway.

Property consists of high savannah with some slightly forested areas and has access to power. This acreage...

## More Information

| Sale Price:    | \$850,000 US                                                         |
|----------------|----------------------------------------------------------------------|
| Amenities:     | 504 Acres - 0.49 of a mile along the Burrell Boom / Hattieville Road |
| External Link: | Link                                                                 |
|                | 4.3 miles from the George Price Highway                              |