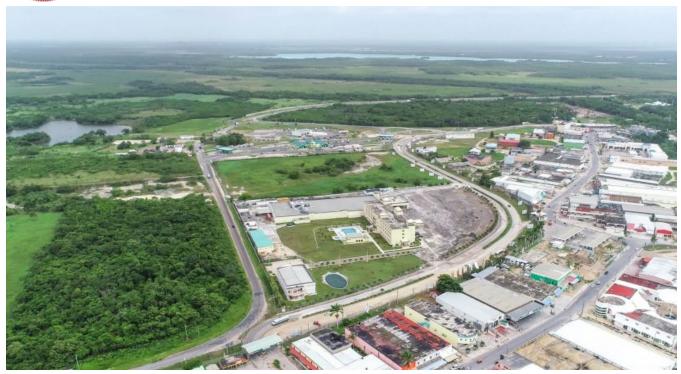

## OUTSTANDING 11.88 ACRE COMMERCIAL PROPERTY AT THE BELIZE/MEXICO BORDER

• Corozal District, Belize

Property is located between Las Vegas Hotel & Casino and the Belize Customs & Immigration Complex in the Santa Elena Border, Corozal District. A short distance from the newly built International Bridge between Belze and Mexico and the old Mexican bridge between Belize and Subteniente Lopez, Quintana Roo.

Property is strategically located measuring approx. 630 ft. x 845 ft (192 mts x 257 mts). A boasting 630 feet Road Front and proximity to Las Vegas Hotel & Casino,...