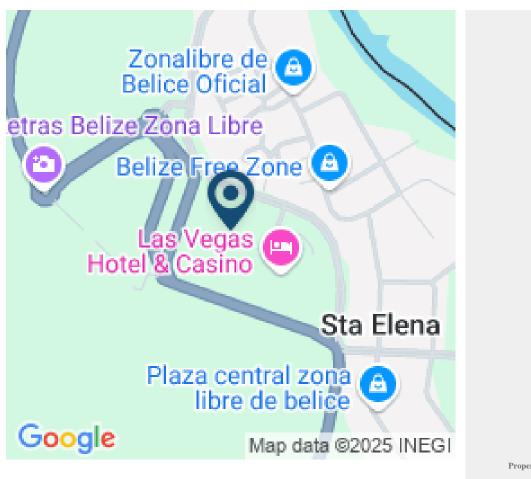

## OUTSTANDING 11.88 ACRE COMMERCIAL PROPERTY AT THE BELIZE/MEXICO BORDER

• Corozal District, Belize

Property is located between Las Vegas Hotel & Casino and the Belize Customs & Immigration Complex in the Santa Elena Border, Corozal District. A short distance from the newly built International Bridge between Belze and Mexico and the old Mexican bridge between Belize and Subteniente Lopez, Quintana Roo.

## More Information

| a              |                                                                     |
|----------------|---------------------------------------------------------------------|
| Sale Price:    | \$2,250,000 US                                                      |
| Amenities:     | 11.88 Acres Commercial parcel                                       |
|                | 1100 1100 to Commotoria pareo:                                      |
| External Link: | Link                                                                |
|                |                                                                     |
|                | Immigration Complex                                                 |
|                | Due to its strategic location a casino can be established.          |
|                | 15 Mins. from Chetumal City - Capital for the State of Quintana Roo |
|                | 15 Mins. to Corozal Town                                            |
|                | 25 Mins to Ranchito Airstrip, Corozal District                      |
|                | Approx. 1,200 feet from Corozal Free Zone and Princess Hotel &      |
|                | Casino                                                              |
|                | 4 hours from Cancun & Playa del Carmen                              |
|                | 3 minutes away from NAFTA trading block                             |