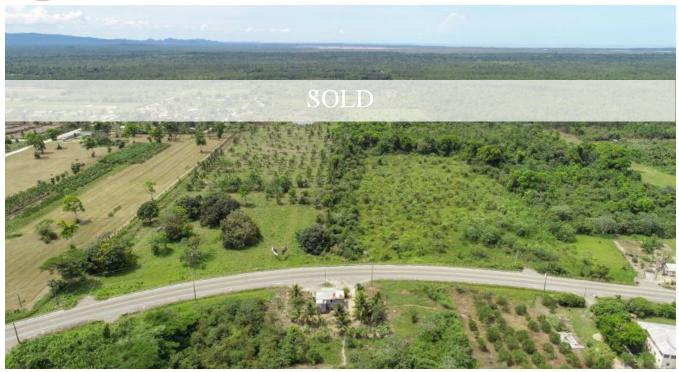

## HOPE CREEK: 59 ACRE PROPERTY ALONG VALLEY ROAD -HUMMINGBIRD HIGHWAY

Stann Creek District, Belize

This prime 59 Acre Property in Hope Creek Village is located at Mile 9.75 of the Hummingbird Highway in the Stann Creek District of Belize. Hope Creek Village is a peaceful and quiet community just 15 minutes away from Dangriga Town.

The property comprises of two parcels, a 10 Acre parcel and a 49.019 Acre parcel, in total 387 ft (117.95m) along the highway and an additional 1,600 ft (487.68m) along an all-weather road. Majority of the property is cleared and contains a small coconut...