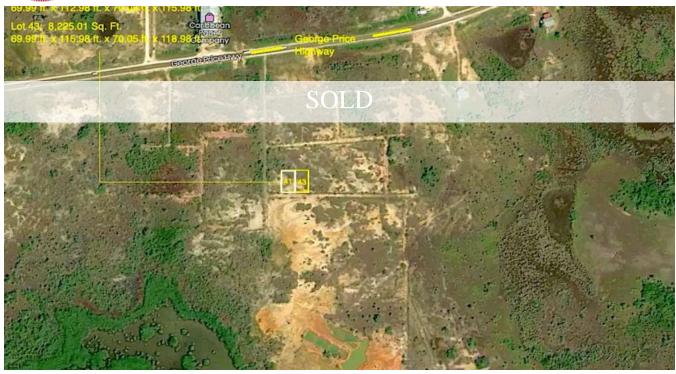

LOT 41 AT MILE 12.75 GEORGE PRICE HIGHWAY NEAR HECTOR CREEK

Lot is located near Mile 12.75 George Price Highway in a developing Community. Property measures  $69.99 \, \text{ft.} \times 112.98 \, \text{ft.} \times 70.05 \, \text{ft.} \times 115.98 \, \text{ft}$  and is  $\, 2 \, \text{blocks} \, \text{off}$  the Highway allowing privacy and tranquility.

Property is approximated to be 2 miles from the Burrell Boom Cut Off, 3 Miles from Hattieville Village and 12 Miles from Belize City. The George Price Highway is well-travelled with continuous traffic heading West to Belmopan and East to Belize City.

## More Information

| Sale Price:    | \$7,500 US                                                                  |
|----------------|-----------------------------------------------------------------------------|
| Amenities:     | Lot 41 - 69.99 ft. x 112.98 ft. x 70.05 ft. x 115.98 ft.   8,014.95 Sq. Ft. |
| External Link: | Link                                                                        |