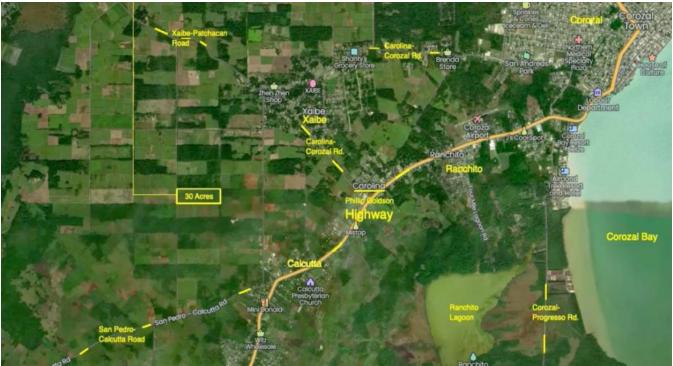

## 30 ACRES FARMLAND WEST OF CALCUTTA VILLAGE, COROZAL DISTRICT, BELIZE

• Corozal District, Belize

This 30 Acre property for sale is located west of Calcutta Village, Corozal District, Belize.

The property is an old cane field, cleared (no trees) ideal for long term investment with plans for future development. It is approximately 1.5 miles off the Phillip Goldson Highway with road access (approx. 650 ft) on the south boundary. The area is surrounded by other cane fields and wooded parcels. It has close access to the Corozal Town/Corozal Bay and the Corozal Municipal Airstrip. It...

## More Information

| Sale Price:    | \$60,000 US         |
|----------------|---------------------|
| Amenities:     | * 30 acres farmland |
| External Link: | Link                |

\* Approx. 650 ft road frontage

\* Approx. 5 3/4 miles from Corozal Town/Corozal Bay

 $Source \ URL: \ https://thebelizemls.com/for-sale/30-acres-farmland-west-calcutta-village-corozal-district-belizemls.com/for-sale/30-acres-farmland-west-calcutta-village-corozal-district-belizemls.com/for-sale/30-acres-farmland-west-calcutta-village-corozal-district-belizemls.com/for-sale/30-acres-farmland-west-calcutta-village-corozal-district-belizemls.com/for-sale/30-acres-farmland-west-calcutta-village-corozal-district-belizemls.com/for-sale/30-acres-farmland-west-calcutta-village-corozal-district-belizemls.com/for-sale/30-acres-farmland-west-calcutta-village-corozal-district-belizemls.com/for-sale/30-acres-farmland-west-calcutta-village-corozal-district-belizemls.com/for-sale/30-acres-farmland-west-calcutta-village-corozal-district-belizemls.com/for-sale/30-acres-farmland-west-calcutta-village-corozal-district-belizemls.com/for-sale/30-acres-farmland-west-calcutta-village-corozal-district-belizemls.com/for-sale/30-acres-farmland-west-calcutta-village-corozal-district-belizemls.com/for-sale/30-acres-farmland-west-calcutta-village-corozal-district-belizemls.com/for-sale/30-acres-farmland-west-calcutta-village-corozal-district-belizemls.com/for-sale/30-acres-farmland-west-calcutta-village-corozal-district-belizemls.com/for-sale/30-acres-farmland-west-calcutta-village-corozal-district-belizemls.com/for-sale/30-acres-farmland-west-calcutta-village-corozal-district-belizemls.com/for-sale/30-acres-farmland-west-calcutta-village-corozal-district-belizemls.com/for-sale/30-acres-farmland-west-calcutta-village-corozal-district-belizemls.com/for-sale/30-acres-farmland-west-calcutta-village-corozal-district-belizemls.com/for-sale/30-acres-farmland-west-calcutta-village-corozal-district-belizemls.com/for-sale/30-acres-farmland-west-calcutta-village-corozal-district-belizemls.com/for-sale/30-acres-farmland-west-calcutta-village-corozal-district-belizemls.com/for-sale/30-acres-farmland-west-calcutta-village-corozal-district-belizemls.com/for-sale/30-acres-farmland-west-calcutta-village-corozal-district-belizemls.com/for$