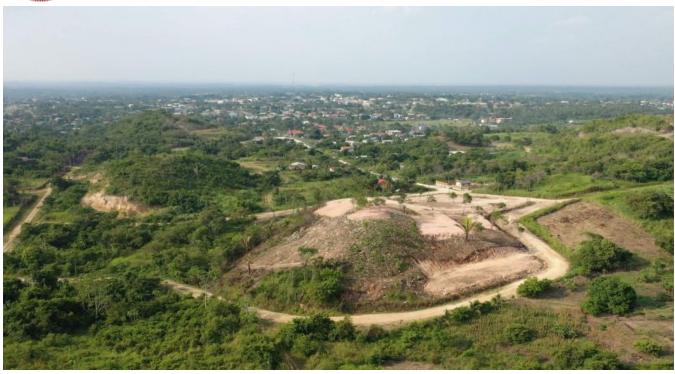

## $4.9~{\rm AC}.$ HILL TOP ESTATE/DEVELOPMENT OVERLOOKING CITY OF BELMOPAN, HILLS & FOREST

Ideal for a family or company estate, this property offers a 6 acre hill in its entirety with several home sites already carved out.

Easy to gate, develop and improve, this unique site offers a location within city limits with incredible 360 degree views of Belmopan, sunrises and sunsets on the forested horizon and a prized location with proximity to the Hummingbird Highway.

Property is ready to be developed into a subdivision or private estate with the ability to hold...