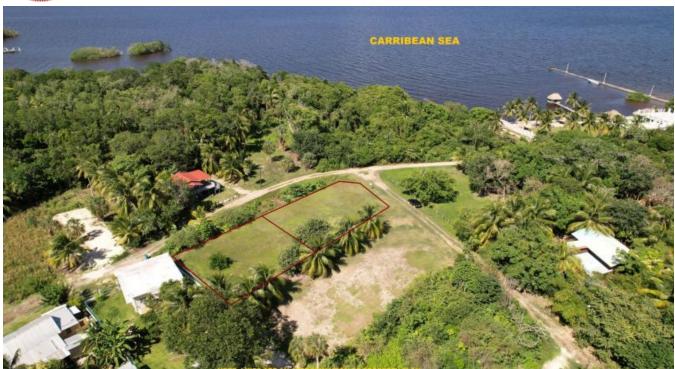

## DOUBLE CORNER LOT ONE BLOCK FROM THE SEA FRONT IN CONSEJO, COROZAL DISTRICT

• Corozal District, Belize

This 0.37 acre parcel is situated one block from the Sea Front in Consejo Village, Corozal District, Belize.

Corner parcels are land refilled, ready to built, clean and clear. It is approximately 190 ft road frontage on the north boundary and 85 ft road frontage on the east boundary. Double lot is surrounded by other residential parcels.

Double lot is walking distance (250 ft) from the well know Casa Blanca Hotel and 580 ft from the Immigration and Customs Complex. From Consejo...