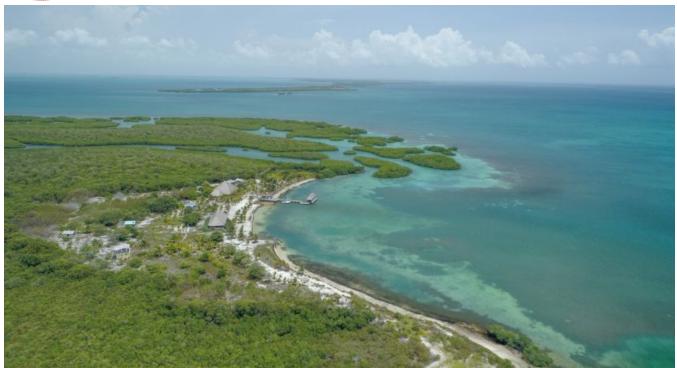

## WATER CAYE - 550 ACRE PRIVATE ISLAND IN BELIZE - NEXT TO SHIPPING CHANNEL

**♀** Belize District, Belize

A popular day resort just off Belize City, Water Caye has attracted local tourists, Hotel Guests and Cruise Tourists for many years.

The rustic resort setting, its working Pier and proximity to Belize City as well as its almost immediate proximity to Belize's main shipping and deep water channel make it a unique offering in all of Belize. The island holds tremendous potential with only 10 acres currently developed and 540 left to go.

The island's has a private beach area...