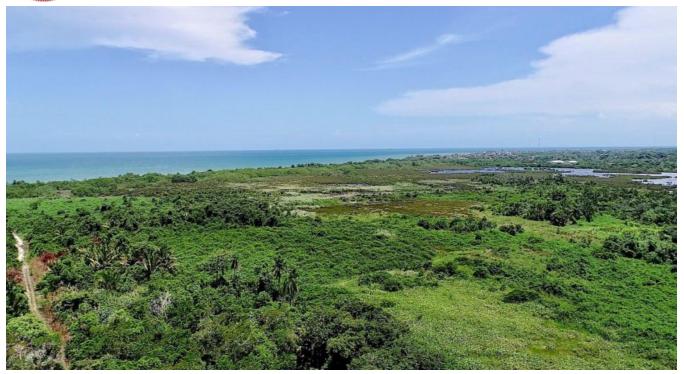

## 320 ACRES WITH SEA FRONTAGE NORTH OF DANGRIGA TOWN

This 320 acre property is located approximately 0.62 miles away from Dangriga Town, Stann Creek District, Belize and offers pristine, undeveloped jungle. The land is also in close proximity to the Dangriga Airport and the well known Pelican Beach Resort.

The property features approximately 2,100 ft. of sea frontage and captivating views of the Caribbean Sea. The acreage is accessible via a dirt road that runs along its western boundary and also runs south to the main road into...