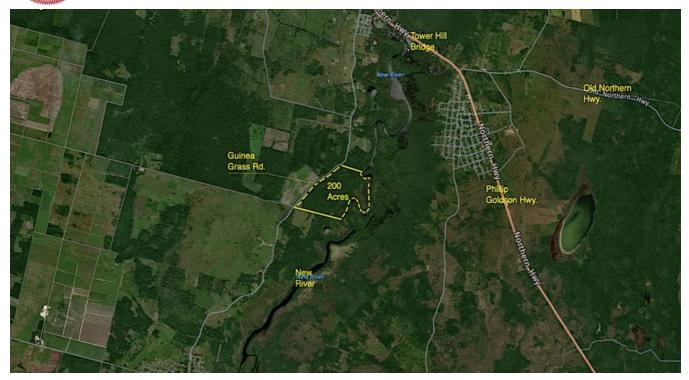

## 200 ACRES NEW RIVER (RIVER FRONT) PROPERTY IN THE TOWER HILL AREA, ORANGE WALK

Orange Walk District, Belize

Located just over 2 miles off the Northern Highway in the Orange Walk District, lies this massive 200 Acre Property. Surrounded by other farms, pastures and sugar cane fields, the property offers the investor incredible value for developed acreage just minutes from Orange Walk Town, the largest and fastest growing municipality in Northern Belize.

The property is currently in pristine, forested conditions and is perfect for those seeking into farming/agricultural with its size and...

## More Information

| Sale Price: \$550,000 US                                                                              |
|-------------------------------------------------------------------------------------------------------|
|                                                                                                       |
| Amenities:  Massive 200 Acre Property in the Orange Walk District                                     |
| External Link: Link                                                                                   |
| Currently in pristine, forested conditions  Surrounded by other farms, pastures and sugar cane fields |