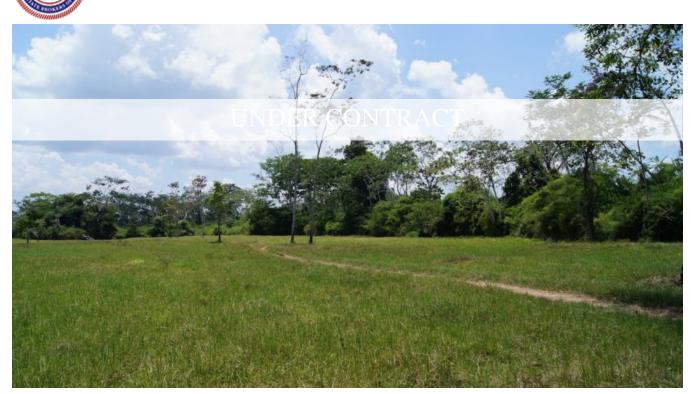

## 300 ACRE RIVERFRONT RANCH OFF THE HUMMINGBIRD HIGHWAY NEAR CAVES BRANCH

**Q** Cayo District, Belize

Nestled in a beautiful valley just off Belize's famous Hummingbird Highway, lies this unique Private Ranch. The property lies along the Sibun River (approximately 3,600 ft.), a favorite for Kayakers and River Rafters and has several Natural Springs occurring throughout the property offering year round, clean drinking water.

Property consists of several valleys and open pastures and also has a forested riverbank and several hills with varying elevations. The property is well maintained...