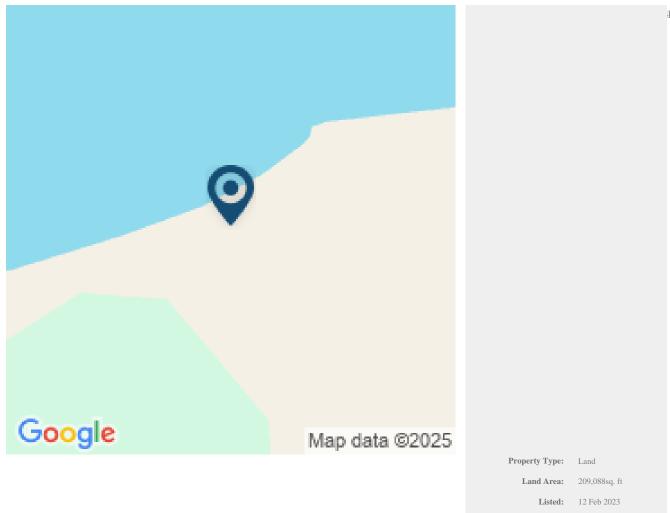

## $4.8~{\rm ACRES}$ SEAFRONT PROPERTY NEAR SARTENEJA VILLAGE, COROZAL DISTRICT, BELIZE

This property is located in the Rocky Point area, southeast of the Corozal District, Belize. The property is 4.8 Acres and measures 309.49 ft sea front x 608.917 ft. x 386.1778 ft. x 599.3766 ft.

The acreage is near the beautiful fishing village of Sarteneja. The parcel is accessed by boat only with no utilities available. There is a small stone pier on the property and a proposed road access to the parcel on the south boundary. Future owner may apply for a subdivision where 12 lots...