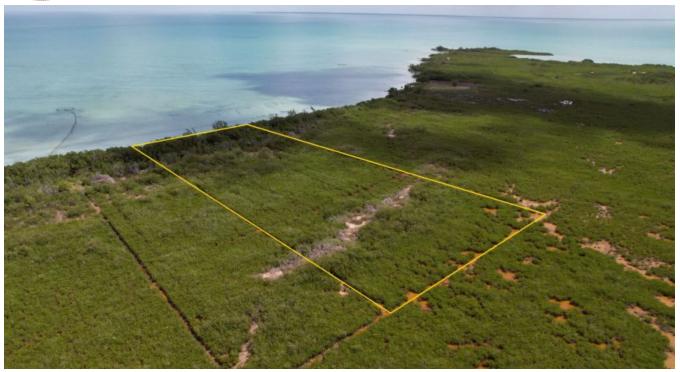

## $4.8~{\rm ACRES}$ SEAFRONT PROPERTY NEAR SARTENEJA VILLAGE, COROZAL DISTRICT, BELIZE

This property is located in the Rocky Point area, southeast of the Corozal District, Belize. The property is 4.8 Acres and measures 309.49 ft sea front x 608.917 ft. x 386.1778 ft. x 599.3766 ft.

The acreage is near the beautiful fishing village of Sarteneja. The parcel is accessed by boat only with no utilities available. There is a small stone pier on the property and a proposed road access to the parcel on the south boundary. Future owner may apply for a subdivision where 12 lots...