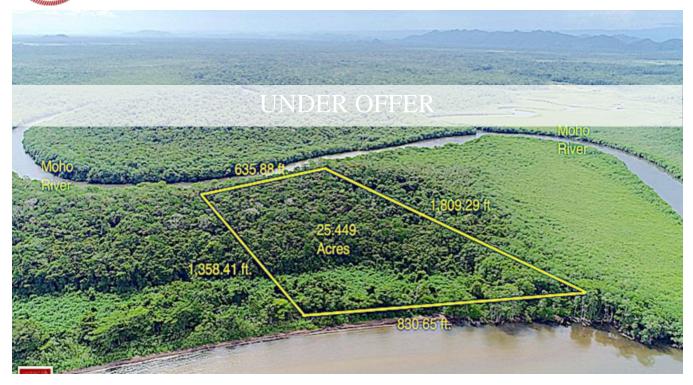

## 25.449 ACRES SURROUNDED BY MOHO RIVER AND CARIBBEAN SEA

This property is uniquely located in the Moho Bar area of the Moho River, Toledo District. The property is 25.449 Acres and measures 1,809.29 ft x 830.65 ft. Sea Frontage x 1,358.41 ft x 635.88 ft. River Frontage.

The acreage is near Boom Creek village which is accessed via Ex-Servicemen Road that leads to Punta Gorda, approximately 6 miles away. The property is currently only accessible via river or sea as it is conveniently settled in between the Caribbean Sea and the Moho River...