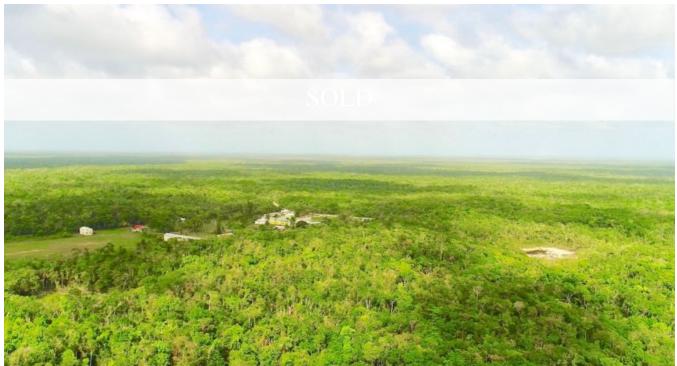

## 13.98 ACRES LOCATED NORTH OF ALTUN HA AND ONE LOT AWAY FROM KINGS COLLEGE

**♀** Belize District, Belize

This 13.98 acre forested property is situated along the Old Northern Highway in the Belize District in the village of Lucky Strike, just north of Rock Stone Pond - home to one of Belize's most famous tourist destinations - the Altun Ha Mayan Site.

The property has access to utilities and due to the property's location it allows potential owners the flexibility of using the acreage for commercial or residential purposes. It is currently lush with greenery and contains fertile soil,...