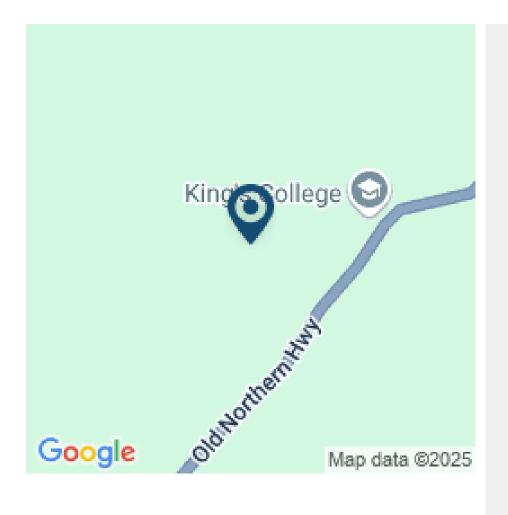

## 13.98 ACRES LOCATED NORTH OF ALTUN HA AND ONE LOT AWAY FROM KINGS COLLEGE

**♀** Belize District, Belize

This 13.98 acre forested property is situated along the Old Northern Highway in the Belize District in the village of Lucky Strike, just north of Rock Stone Pond - home to one of Belize's most famous tourist destinations - the Altun Ha Mayan Site.

## More Information

| Sale Price:    | \$32,500 US                                             |
|----------------|---------------------------------------------------------|
| Amenities:     | 13.98 Acres                                             |
| External Link: | Link                                                    |
|                | Along Old Northern Highway                              |
|                | Close Proximity to Kings College                        |
|                | 1 Mile from Lucky Strike Village                        |
|                | 24 Miles from the Phillip Goldson International Airport |
|                | 27 Miles from Belize City                               |