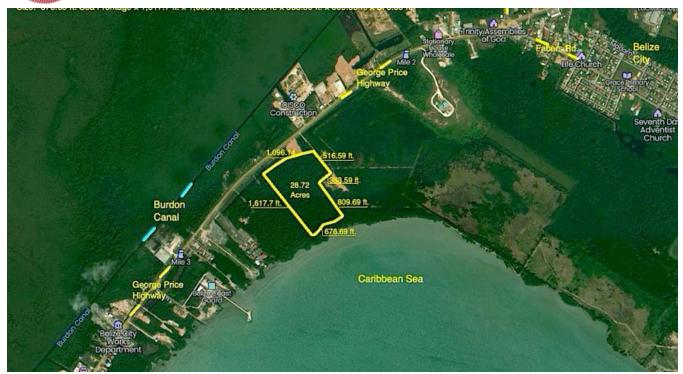

## 28.72 ACRES NEAR MILE 3.5 GEORGE PRICE HIGHWAY, BELIZE DISTRICT, BELIZE

Palize District, Belize

This 28.72 acre commercial/residential property is located near Mile 3.5 on the George Price Highway, Belize District, Belize. It is currently located 3 miles from downtown Belize City, 2 miles from Old Belize Restaurant and Bar, 1 mile from the Chetumal Street Bridge and 8 miles from Phillip Goldson International Airport. The property is located in between the George Price Highway and the Caribbean Sea which makes it the perfect location for Commercial Development.

## More Information

| Sale Price:    | \$1,890,000 US                                         |
|----------------|--------------------------------------------------------|
| Amenities:     | 676.69 ft of Sea Front                                 |
| External Link: | Link                                                   |
|                | Commercial/Residential Lot                             |
|                | Pristine Condition                                     |
|                | Access to All Utilities                                |
|                | 3 miles from downtown Belize City                      |
|                | 8 miles from the Phillip Goldson International Airport |