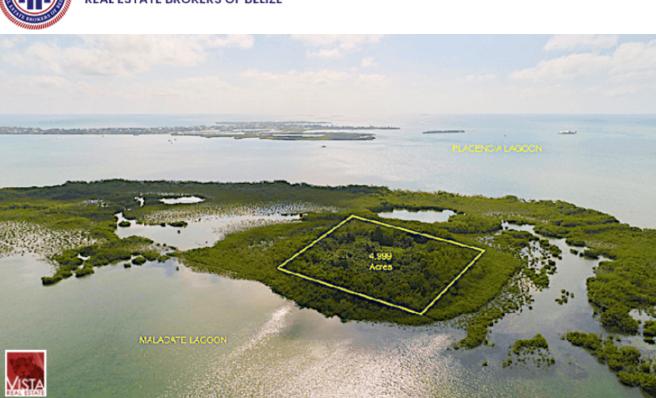

## 4.99 ACRES LOCATED OFF THE SHORES OF PLACENCIA VILLAGE

Stann Creek District, Belize

This 4.99 acres is located off the shores of Placencia village and snuggled in between Malacate lagoon and Placencia lagoon. The property measures 466.62 ft. x 466.63 ft. x 466.62 ft. x 466.62 ft. and is composed of highland and mangrove.

The property is in close proximity to the Big Creek Airport and approximately 1 mile away from the Alabama Wharf, in Mango Creek/ Independence Village. Due to its close proximity to the village, it grants accessibility to goods and services....