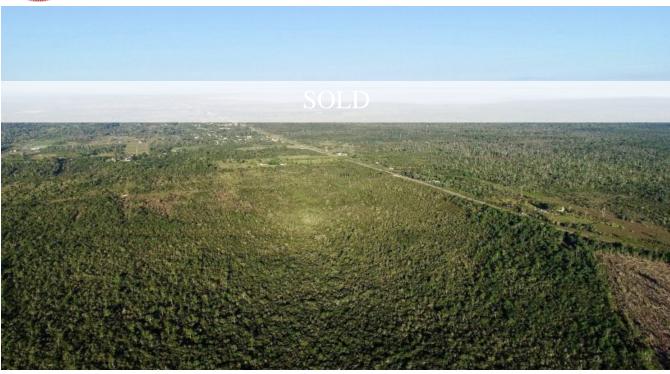

446 ACRES IN FRANK'S EDDY, CAYO DISTRICT FOR SALE

Cayo District, Belize

Located in the outskirts of Frank's Eddy village directly on the George Price Highway lies this 446 acre property which is comprised of 2 parcels, one measuring 217 acres and the other 229 acres.

The property offers approximately, 1128 ft of highway frontage and is approximately 5 miles away from the nearest village, Cotton Tree, and approximately 11 miles away from Belmopan City. It offers clear and fertile land, ready for development.

It is in close proximity to ATV Park and ...