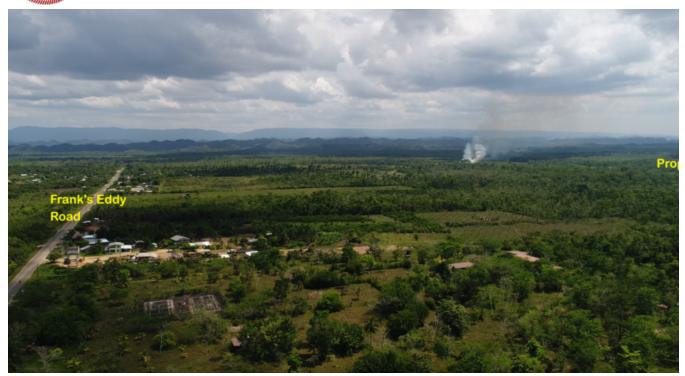

## 150 ACRES W/ PROVISIONAL APPROVED SUBDIVISION BETWEEN FRANK'S EDDY & AMP; ST MATTHEW

Property is located just 1,000 meters south of the Western Highway (George Price Highway). Property includes a road (actual part of the property) and direct access from the Jaguar Paw Road along the northern boundary of the old Cedar Cabins Lodge to the forested parcels to the west. Property lies between two growing villages and between Belize City and Belmopan - soon to be the two largest municipalities in Belize. A seasonal creek flows through the north-west sector of the property and adds...