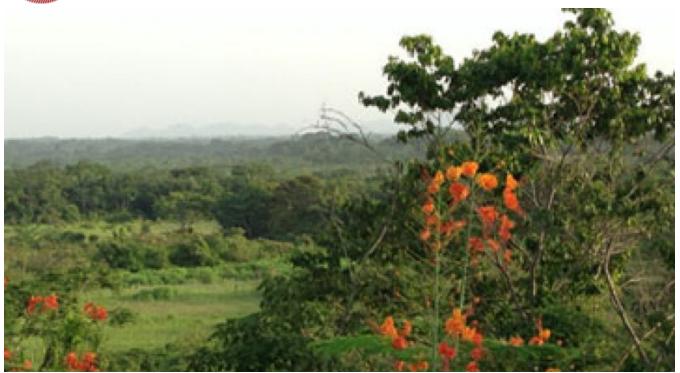

## $8.8~\mathrm{ACRE}$ HILLTOP PROPERTY ALONG THE SOUTHERN HIGHWAY - BIG FALLS TOLEDO

This Beautiful Property consist of an 8.8 acre Hill set along the eastern side of the Southern Highway at Mile 78 in the Toledo District just between Indian Creek and Golden Stream to the north, and Silver Creek and Big Falls to the south.

Property has access to electricity and telephone - water cisterns and wells are the norm for fresh, clean water in this pristine area. Property offers 557 ft. of Highway Frontage and a varying depth of 616 ft. to 754 ft. with the property's...