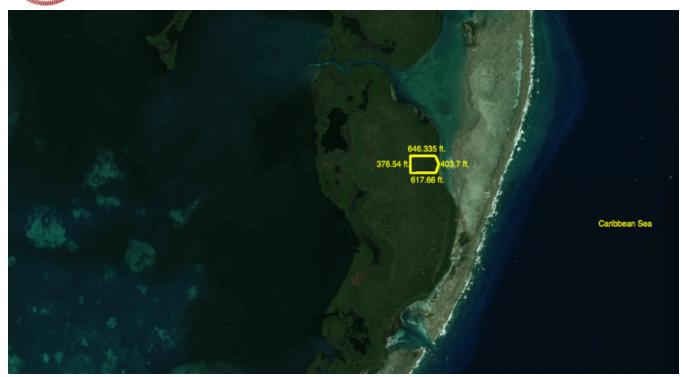

## 5.788 ACRE BEACHFRONT PROPERTY ON DEADMAN'S CAYE, TURNEFFE ATOLL

Along the South Eastern section of the famous Turneffe Atoll, lies Deadman's Caye, with Belize's Great Barrier Reef just 352 meters (1,155 ft.) off its coast. The property is accessed via watercraft and features 5.788 acres pristine, forested and ready for development with 403.74 ft of beach frontage. The Turneffe Islands are world renown for offering a myriad of different diving and fishing destinations all in one pristine location.