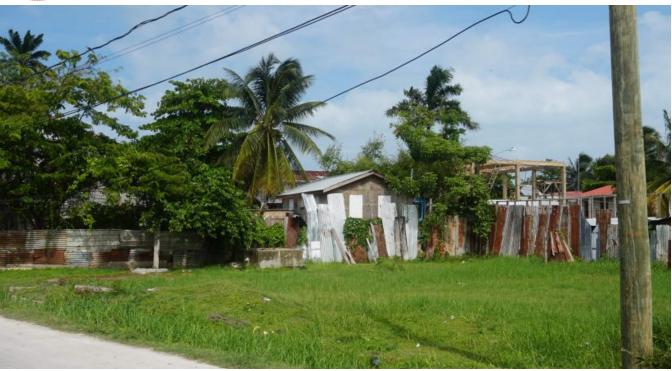

## TWO ADJACENT LOTS - DOUBLE LOT ON WILSON STREET

Belize District, Belize

Conveniently located on Wilson Street, about 220 yards from the Caribbean Sea sits this property comprising of two (2) lots with a combined area of 5,804.85 square feet. The property offers approximately 80 ft. of street frontage along Wilson Street x 85 ft. x 70 ft. x 60 ft.

Double Lot is in close proximity to grocery stores, restaurants and gas stations. The property provides an excellent opportunity for growth potential both commercially or residentially.

Schedule a...