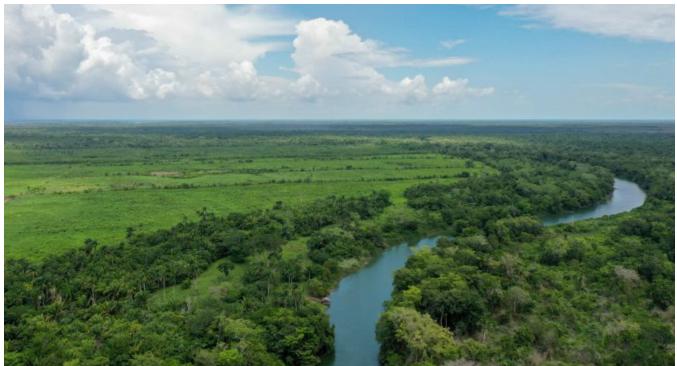

## SUPERB FARMLAND WITH PROTECTED FOREST AND FRONTAGE ALONG SPANISH CREEK

Belize District, Belize

Located just North of Rancho Dolores in the most Western part of the Belize District sits this grand Riverfront Acreage along Spanish Creek.

Spanish Creek Estates comprises of 5,243 Acres of ideal farm land for sale in Belize. Nothing will match the size and quality of soils on this property:

1,000 Acres have been cleared and currently used for raising cattle. The Land is not only ideal for pastures and ranch land, but also for agricultural purposes with rich soils excellent...

## More Information

| Sale Price:    | \$15,000,000 US                                               |
|----------------|---------------------------------------------------------------|
| Amenities:     | Beautiful Riverfront Acreage - Spanish Creek Estates          |
| External Link: | Link                                                          |
|                | 4 Miles along Spanish Creek - Cleared                         |
|                | Year Round Creek flows through the Property                   |
|                | Rich Soil ideal for a Dependable & Sustainable Farm           |
|                | Water & Dectricity just a 1/4 Mile Away                       |
|                | 1.25 Miles North of the Rancho Dolores / Spanish Creek Bridge |