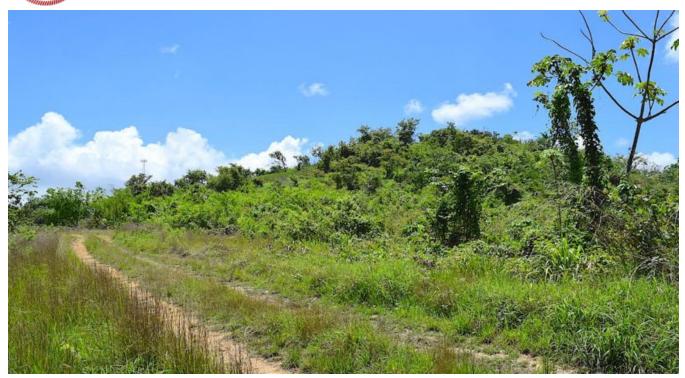

## 1.33 ACRE RESIDENTIAL PROPERTY IN BELMOPAN - LOMAS

Located in the Lomas de Las Flores area of Belmopan, is this wide 1.33 Acre Residential Parcel offering frontage on two streets and a corner setting with beautiful views of the surrounding hills.

The Parcel sits on the side of a hill with high, elevated land rising well above the street offering cool breezes, high visibility and security. Because of its size and location. Due to the parcel's shape and size, property may be subdivided into at least 3 sizable lots - Property's depth is...