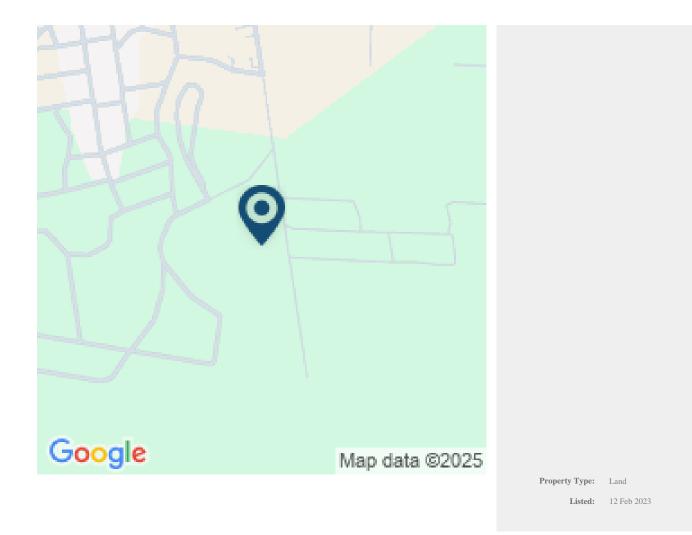

## 1.02 ACRE IN LOMAS DE LAS FLORES, BELMOPAN

Located in the Lomas de Las Flores residential area of Belmopan lies this 1.02 Acre Lot for sale. Property sits in a peaceful and quiet neighbourhood with beautiful views of the surrounding hills.