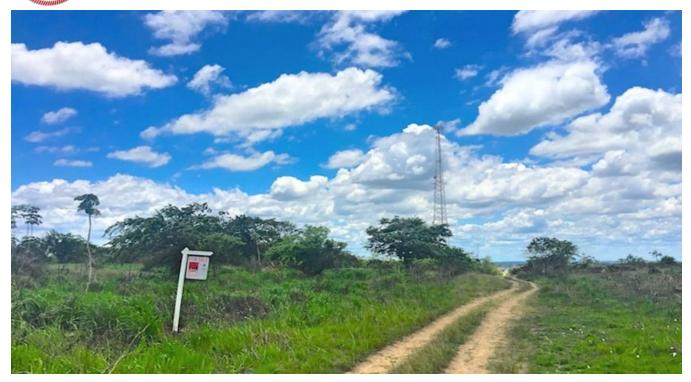

## 1.02 ACRE IN LOMAS DE LAS FLORES, BELMOPAN

Located in the Lomas de Las Flores residential area of Belmopan lies this 1.02 Acre Lot for sale. Property sits in a peaceful and quiet neighbourhood with beautiful views of the surrounding hills.

Parcel measures approx. 93 ft. Road Frontage x 239 ft. x 339 ft. x 260 ft. Property is spacious and ideal for a family estate with ample yard space. Due to the parcel's shape and size, property can be subdivided into 2 lots.

Property is 5 to 10 minutes away from supermarkets,...