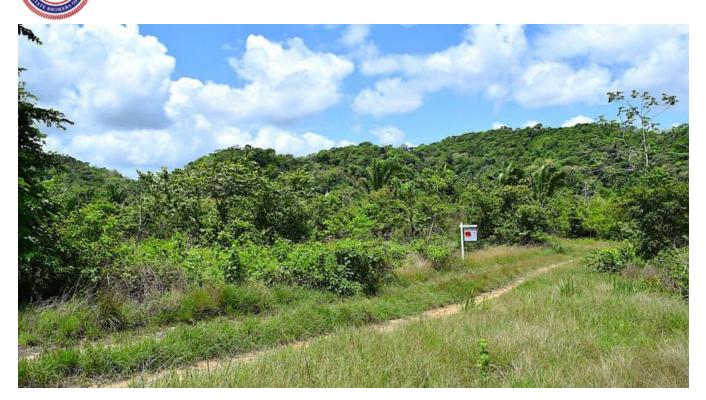

## 1.24 ACRE CORNER RESIDENTIAL / COMMERCIAL PARCEL FOR SALE IN BELMOPAN - CAYO

**Q** Cayo District, Belize

Located in the Lomas de Las Flores residential area of Belmopan lies this 1.24 Acre Corner Parcel for sale. Property sits in a peaceful and quiet neighbourhood with beautiful views of the surrounding hills.

Parcel measures 129.10 ft. (39.34m) x 272.06 ft. (82.9m) x 230 ft. (70.1m) x 163.8 ft. (50m) offering an impressive 401.16 ft. (122.27m) of Road Frontage. Property is spacious enough for a lovely family estate with ample yard space. Due to the parcel's shape and size, property may...