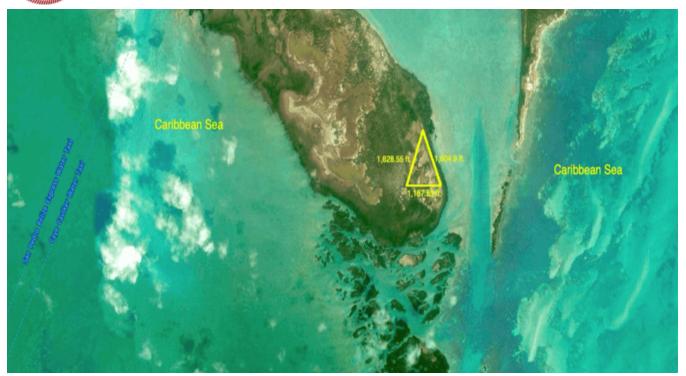

## 20.5 ACRE ISLAND PROPERTY - MONTEGO CAYE

This 20.5 acre property is located north of Montego Caye and approximately 10.5 miles from Belize City, Belize.

The acreage is located directly above Hicks Caye and under Long Caye. The property measures 1,604.9 ft.  $\times$  1,187.83 ft.  $\times$  1,628.55 ft.

The property is forested and the bay and mangrove at the rear of the caye provide shelter for boats while the reef at the front provides good protection from large waves.

The coral shoal near the caye provides good anchorage as...