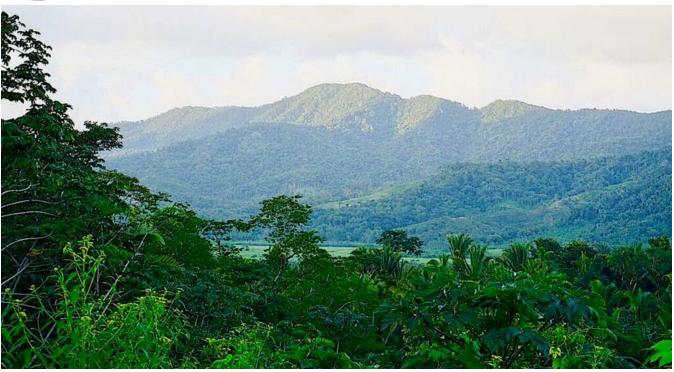

## 95 ACRES OF LUSH RAINFOREST WITH STUNNING VIEWS OF THE RIVER, VALLEY & AMP; MOUNTAINS

Stann Creek District, Belize

Beautiful acreage set just off the Hummingbird Highway and along a small bank of the South Stann Creek with incredible Mountain and Valley views to the west, north and east.

Sections of the land were once orange orchards with some clearings still lying along the main road and offering ready to build home sites. These open areas can easily be used for Pasture or be planted out in the fruit trees of your dreams. Property has terrific elevations and gentle slopes with incredible sunsets...