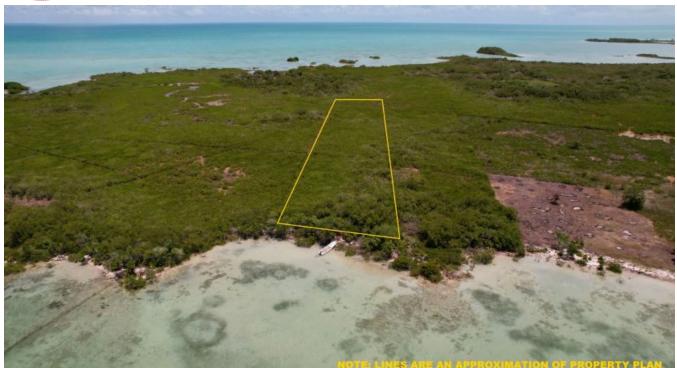

## 2 ACRE BEACH FRONT IN ROCKY POINT, SARTENEJA AREA, COROZAL DISTRICT, BELIZE

• Corozal District, Belize

This beautiful 2 acre beachfront lot is just 10 mins NorthEast of the fishing village of Sarteneja, Corozal District and is in pristine condition measuring approx. 135.71 ft. (41.363 m) along the beach with views of the Caribbean Sea and Chetumal Bay. The property can only be accessed by boat.

It takes 40 minutes from Corozal Town, 50 minutes from Chetumal, Quintana Roo, Mexico by boat across the Chetumal Bay and is 33 miles Northwest of San Pedro Ambergris Caye. It offers a...