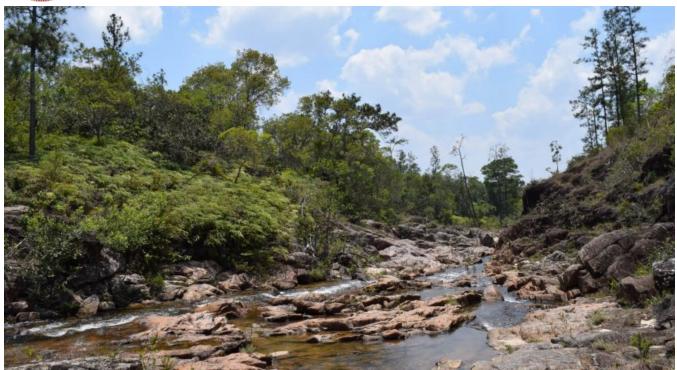

## 20 ACRES WITH 1,300 FT ALONG PRIVASSION CREEK IN MOUNTAIN PINE RIDGE

Cayo District, Belize

Located on the Mountain Pine Ridge area lies this beautiful 20 Acres Property in the Cayo District, Belize. The property is situated in one of Belize's most noted Forest Reserves.

The property is set in a peaceful environment with views of the surrounding mountains and comprises of vast towering tropical pine trees. Approximately 750 ft (228m) of road frontage is along the east boundary and 1,150 ft (351m) along the Privassion Creek on the northeast boundary where crystal clear...