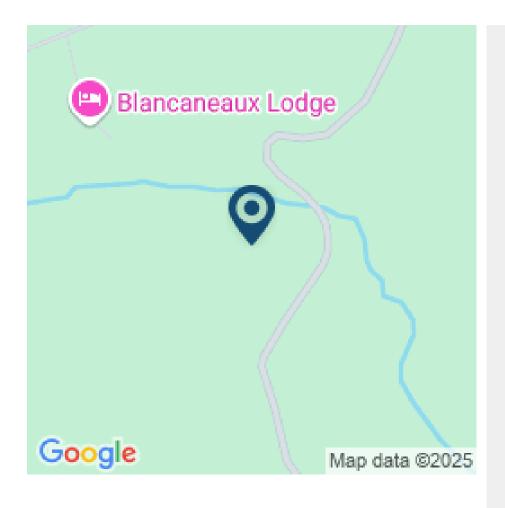

## More Information

| Sale Price:    | \$500,000 US                                       |
|----------------|----------------------------------------------------|
| Amenities:     | 20 Acres                                           |
| External Link: | Link                                               |
|                | Approx. 750 ft Road Frontage                       |
|                | Approx. 1,300 ft along Privassion Creek Frontage   |
|                | 1.5 Miles South Blancaneaux Lodge                  |
|                | 15 Miles South of George Price Highway             |
|                | 21 Miles Southeast of San Ignacio/Santa Elena Town |
|                | 15 Miles East of Belmopan                          |