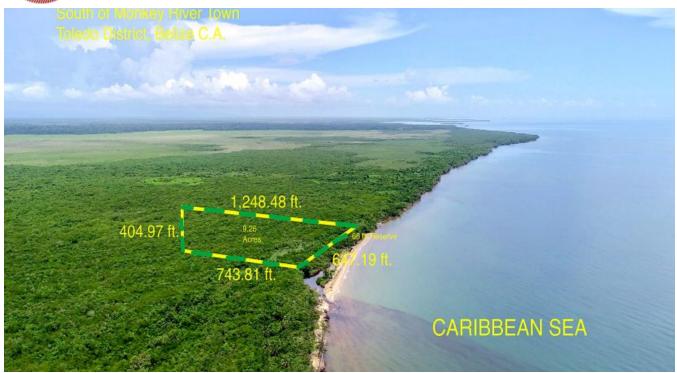

## BEACHFRONT - 9.26 ACRES SOUTH OF MONKEY RIVER

This property is located approximately 4 miles down the coast of Toledo, in southern Belize.

The property's northern boundary measures 1,248.48 ft / 380.53 m, the easternmost boundary measures 647.19 ft / 197.26 m, the southern boundary measures 743.81 ft / 226.71 m and the western border measures 404.97 ft / 123.43 m. At the asking price, this property is being sold for only \$10,259.18 USD an acre!

ONLY \$10,259.18 USD an Acre!

Property Type: Land

**Land Area:** 403,366sq. ft

**Listed:** 12 Feb 2023