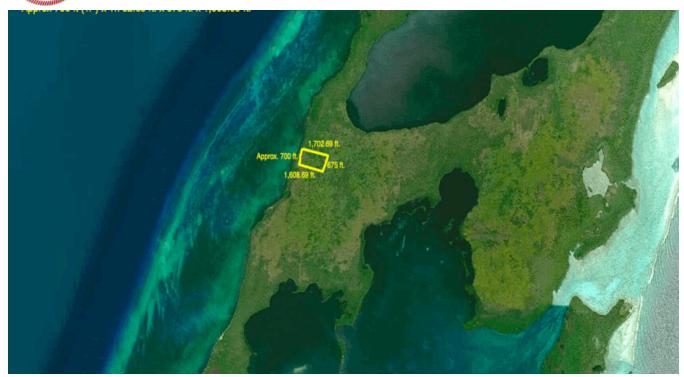

## 25 ACRES ALONG THE WEST COAST OF TURNEFFE ISLANDS, BELIZE DISTRICT

Palize District, Belize

The Turneffe Atoll is located 20 miles from Belize City and is considered to be the largest coral atoll in Belize and in the Mesoamerican Barrier Reef system. The property is 25 acres of pristine, undeveloped land and is located along the west coast of the Turneffe Islands. It measures approximately 1702.69 ft  $\boldsymbol{x}$ 675.02 ft x 1608.69 ft x 656.58 ft Sea Frontage.