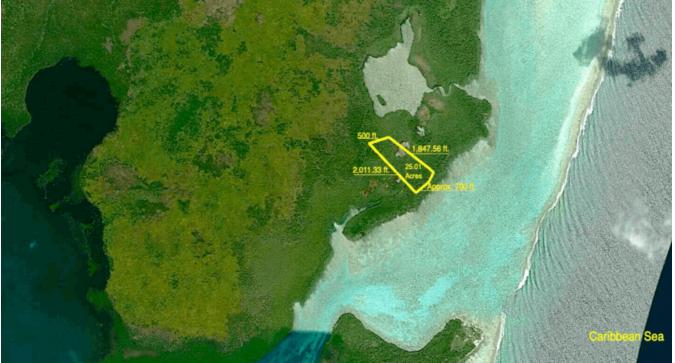

## 25.01 ACRES ALONG THE EAST COAST OF TURNEFFE ISLANDS, BELIZE DISTRICT

**P** Belize District, Belize

The Turneffe Atoll is located 20 miles from Belize city and is considered to be the largest coral atoll in Belize and in the Mesoamerican Barrier Reef System. The property is 25.01 acres of pristine undeveloped land and is located along the east coast of the Turneffe Islands and approximately 0.82 miles from Turneffe Flats Island Resort. The property measures approximately 1847.56 ft x approx. 700 ft x 2011.33 ft x 500 ft.