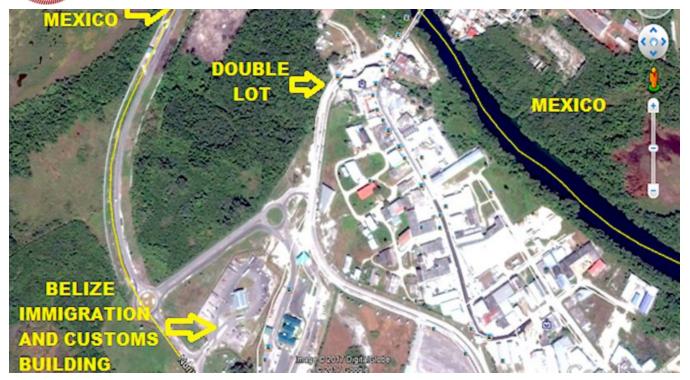

SIDE BY SIDE COMMERCIAL PARCELS IN SANTA ELENA, COROZAL DISTRICT, BELIZE

Corozal District, Belize

These two, side-by-side, commercial parcels for sale are located in the Santa Elena area of the Corozal District, Belize. The Santa Elena area is approximately 15 minutes from Chetumal City and the Chetumal International airport as well as 15 Minutes away from Corozal Town and the Ranchito Airstrip. The properties are also approximately 4 hours away from Cancun and Playa Del Carmen.

One of the parcels measures 3,768.91 sq ft and the other 3637.58 sq ft and are in close proximity to...