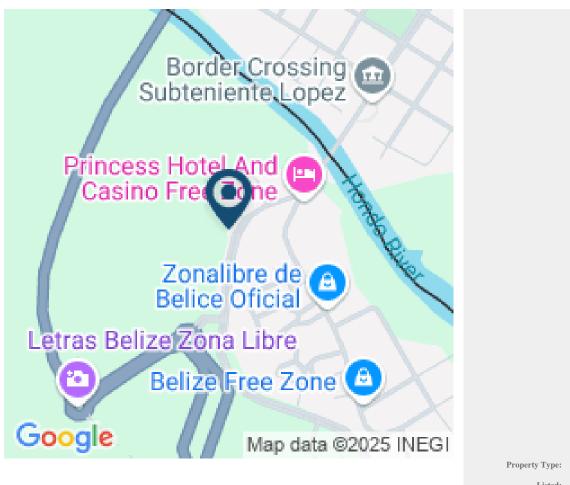

SIDE BY SIDE COMMERCIAL PARCELS IN SANTA ELENA, COROZAL DISTRICT, BELIZE

Corozal District, Belize

These two, side-by-side, commercial parcels for sale are located in the Santa Elena area of the Corozal District, Belize. The Santa Elena area is approximately 15 minutes from Chetumal City and the Chetumal International airport as well as 15 Minutes away from Corozal Town and the Ranchito Airstrip. The properties are also approximately 4 hours away from Cancun and Playa Del Carmen.