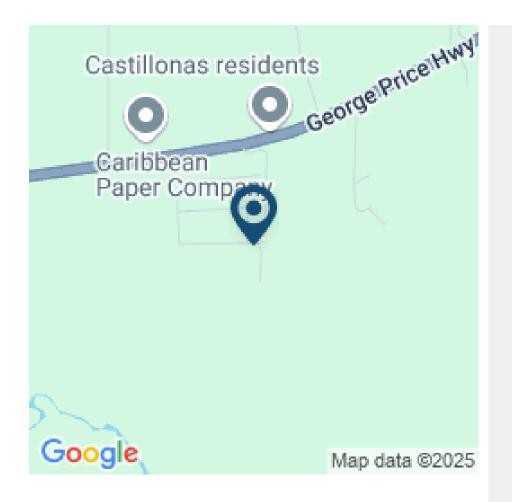

## RESIDENTIAL/COMMERCIAL LOT NEAR MILE 12 $3\!/\!4$ ON THE GEORGE PRICE HIGHWAY

This corner lot is located at Mile 12 3/4 on the George Price Highway. Once part of a subdivision, the property can be accessed via the highway down a dirt road. Directly across the highway you can find the Roses Toilet Paper Factory.

The property measures 109.98 ft. x 69.99 ft. x 99.99 ft. x 59.99 ft. x 14.14 ft. and offers 59.99 ft of street frontage along a dirt road. It's approximately 435 yards (1305 ft.) off the Highway which allows for privacy and quiet. The property is...