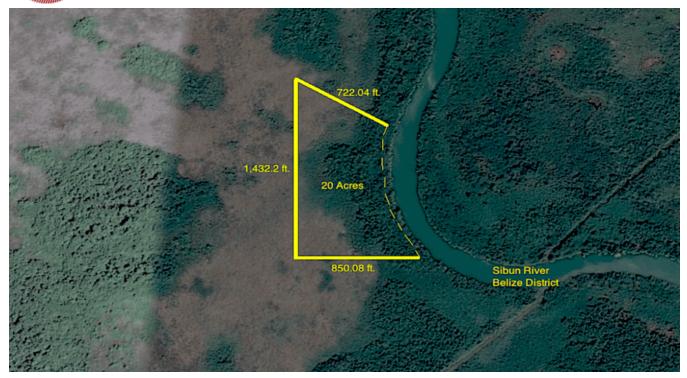

## 20 ACRES ALONG THE SIBUN RIVER, NORTH OF NORTHERN LAGOON & CREEK

20 Acres of beautiful river front land along the Sibun River, North of Northern Lagoon and south of Ferguson's Bank. Property lies just minutes by boat from Freetown Sibun and 20 - 30 mins from Belize City.

Property lies wide along the river bank offering approximately 1072 ft along the Sibun River. The River bank is forested and represents a terrific opportunity for a River Resort or Fishing Lodge. Area is quiet and pristine.

## More Information

| Sale Price:    | \$80,000 US                                    |
|----------------|------------------------------------------------|
| Amenities:     | Approximately 1072 Feet/327 Meters River Front |
| External Link: | Link                                           |
|                | Caribbean Sea                                  |