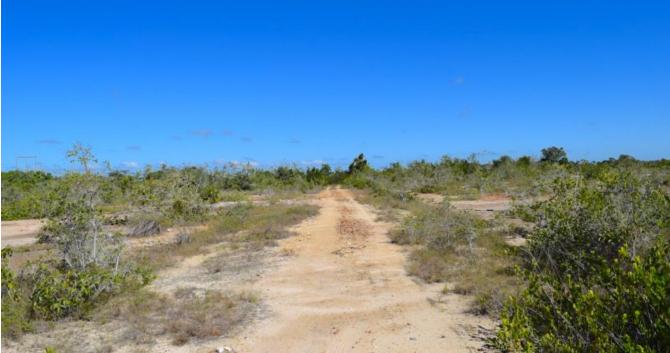

LOT FOR SALE AT MILE 12 3/4 ON THE GEORGE PRICE HIGHWAY

**Q** Belize District, Belize

This corner lot is located at Mile 12 3/4 on the George Price Highway. Once part of a subdivision, the property can be accessed via the highway down a dirt road. Directly across the highway you can find the Roses Toilet Paper Factory.

The property measures 70.25 ft. x 121.98 ft. x 70.05 ft. x 118.98 ft. and offers 70.25 ft of street frontage along a dirt road. It's approximately 320 yards (961 ft.) off the Highway which allows for privacy and quiet. The property is approximately 2...

70.25 ft. of Street Frontage

Source URL: https://thebelizemls.com/for-sale/lot-sale-mile-12-34-george-price-highway