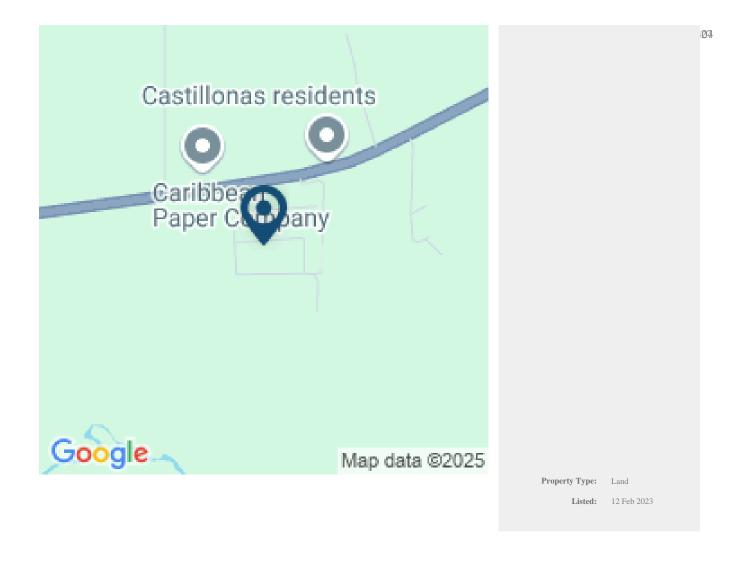

LOT FOR SALE AT MILE 12 3/4 ON THE GEORGE PRICE HIGHWAY

**Q** Belize District, Belize

This corner lot is located at Mile 12 3/4 on the George Price Highway. Once part of a subdivision, the property can be accessed via the highway down a dirt road. Directly across the highway you can find the Roses Toilet Paper Factory.