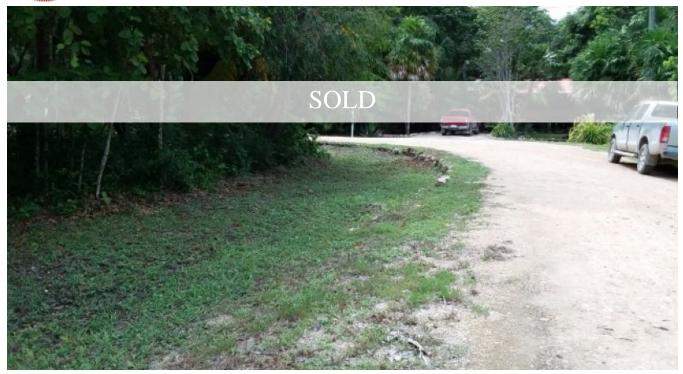

## MAYAN SEASIDE CORNER LOT FOR SALE IN A WATERFRONT COMMUNITY IN CONSEJO, COROZAL

Mayan Seaside development is located ¾ mile west of Consejo Road, Corozal District, Belize.

Lot dimension is 70 ft road frontage x 150 ft deep. It is a nice corner wooded lot with access to electricity and water. Next to this lot is another parcel on sale. Future owner can own a double lot with enough space to construct a beautiful residential or vacation home.

Mayan Seaside is a very beautiful development with approximately 1,300 feet of shoreline on the Bay of Chetumal which...