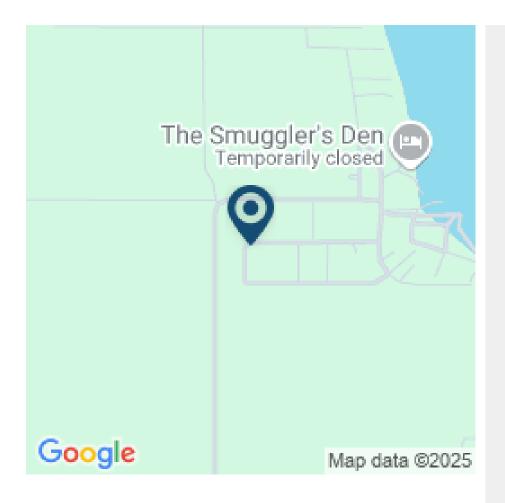

## MAYAN SEASIDE CORNER LOT FOR SALE IN A WATERFRONT COMMUNITY IN CONSEJO, COROZAL

Mayan Seaside development is located ¾ mile west of Consejo Road, Corozal District, Belize.

Lot dimension is 70 ft road frontage x 150 ft deep. It is a nice corner wooded lot with access to electricity and water. Next to this lot is another parcel on sale. Future owner can own a double lot with enough space to construct a beautiful residential or vacation home.

## More Information

| Sale Price:    | \$20,900 US                                                     |
|----------------|-----------------------------------------------------------------|
| Amenities:     | * 888.76 SM / 9,566.5 SF                                        |
| External Link: | Link                                                            |
|                | * Close to Smuggler's Den Resort  * 1 mile from Consejo Village |
|                |                                                                 |