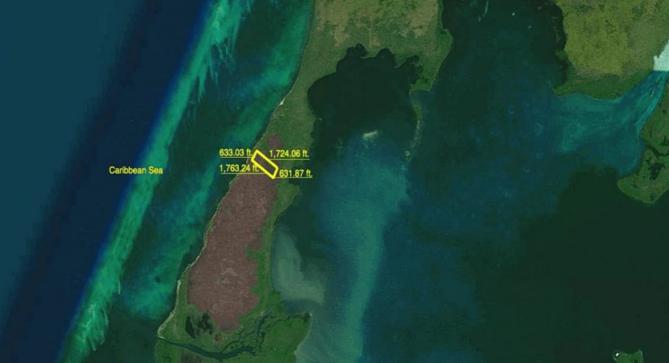

## 25.29 ACRES ISLAND PROPERTY LOCATED ALONG THE WESTERN SIDE OF TURNEFFE ISLAND

Belize District, Belize

The Turneffe Atoll is located 20 miles from Belize City and is considered to be the largest coral atoll in Belize and in the Mesoamerican Barrier Reef system. The property is 25.29 acres of pristine, undeveloped land and is located along the west coast of the Turneffe Islands. It measures approximately 1724.06 ft x 631.87 ft x 1763.24 ft x 633.03 ft Sea Frontage. The land is accessed by boat and is only a 1 1/2 hour boat ride from Belize City.

The Turneffe Islands have been considered...

More Information

| Sale Price:    | \$270,000 US                  |
|----------------|-------------------------------|
| Amenities:     | -633.03 ft sea front          |
| External Link: | Link                          |
|                | -Great for Resort Development |