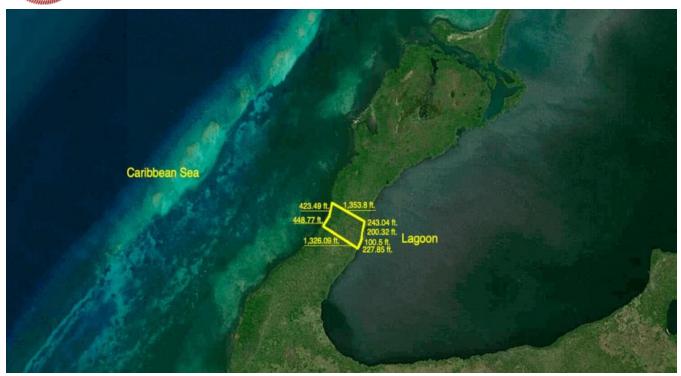

## 25.005 ACRES LOCATED ALONG THE WEST COAST OF TURNEFFE ISLAND, BELIZE DISTRICT

Page District, Belize

The Turneffe Atoll is located 20 miles from Belize City and is considered to be the largest coral atoll in Belize and in the Mesoamerican Barrier Reef system. The property is 25.005 acres of pristine, undeveloped land and is located along the seacoast of the Turneffe Islands. It measures approximately 2,131.51 ft. (Lagoon Frontage) x 1,326.09 ft x 872.26 ft (Sea Frontage). The land is accessed by boat and is only a 11/2 hour boat ride from Belize City.