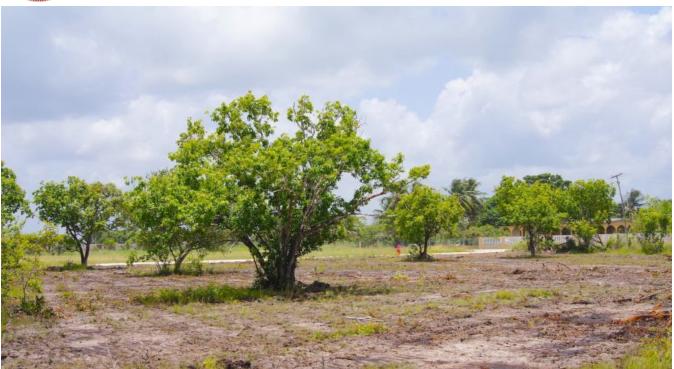

6 PARCELS - SUBDIVIDED RESIDENTIAL PROPERTY IN BURRELL BOOM

Page Belize District, Belize

This Subdivided Property is found in Burrell Boom Village just off the "Boom Road", and just 15 minutes away from the Philip Goldson International Airport (PGIA) / 25 minutes away from Belize City. This Property consists of 6 Parcels, each measuring 49.9 ft. x 99.9 ft. with a total area of 149 ft. x 199 ft. (29,988 sq. ft.) or a third of an acre!

The Land has been recently cleared with a few larger trees remaining on the Property. The Property also offers 149 ft. (45.4 m) of Road...