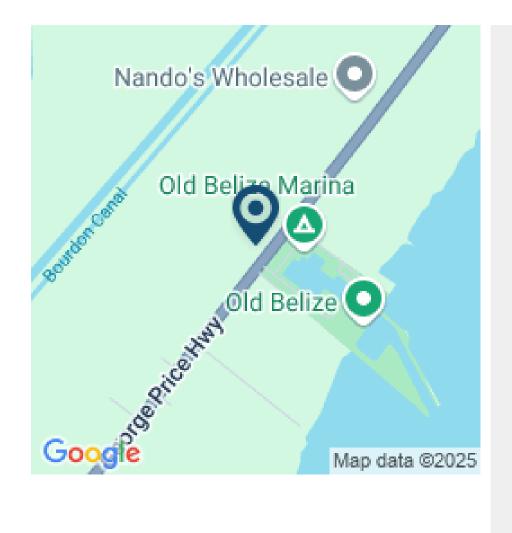

## 5.56 ACRE - HIGHWAY TO CANAL - PROPERTY DIRECTLY ACROSS FROM OLD BELIZE

Page Belize District, Belize

Located along Mile 5 of the George Price Highway (Western Highway) lies this 5.56 Acre Canal Front Property directly across from Old Belize and its Marina. The George Price Highway is the home to many commercial and industrial properties and is becoming a major commercial zone showing continuous growth just minutes from Downtown Belize City.

## More Information

| Sale Price:    | \$375,000 US                                            |
|----------------|---------------------------------------------------------|
| Amenities:     | 5.56 Acre Property along the George Price Highway       |
| External Link: | Link                                                    |
|                | Approx. 145 ft. along Burdon Canal                      |
|                | Approx. 1,150 ft. along Secondary Canal                 |
|                | Semi-Filled with Cement Fence                           |
|                | Directly Across from Old                                |
|                | Belize & its Marina                                     |
|                | Commercial Zone                                         |
|                | Direct Access to Haulover Creek, the Belize River & Sea |